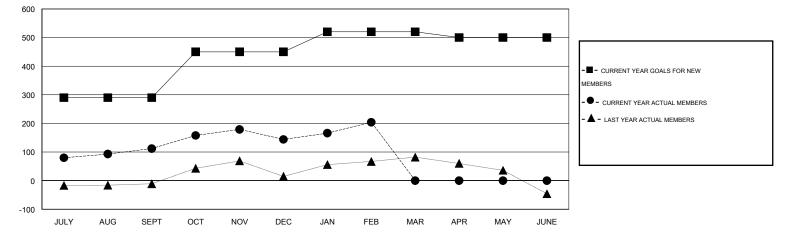

## Mahesh Pasqual GMT:

 $\mathsf{GMT} \; \mathsf{CA} \; \mathbf{6}$ Clubs Members RESULTS FOR 2015-2016 RESULTS FOR 2015-2016 NEW CLUB NEW CLUBS DROPPED NET NEW MEMBER CHARTER AND DROPPED NET QUARTER QUARTER GOAL CLUBS GAIN/LOSS GOAL NEW MEMBERS MEMBERS GAIN/LOSS ADDED 4 2 0 2 290 178 66 112 JULY/AUG/SEPT JULY/AUG/SEPT 2 0 160 122 90 32 1 -1 OCT/NOV/DEC OCT/NOV/DEC 60 0 0 70 91 31 1 1 JAN/FEB/MAR JAN/FEB/MAR 0 0 0 0 -20 0 0 0 APR/MAY/JUNE APR/MAY/JUNE