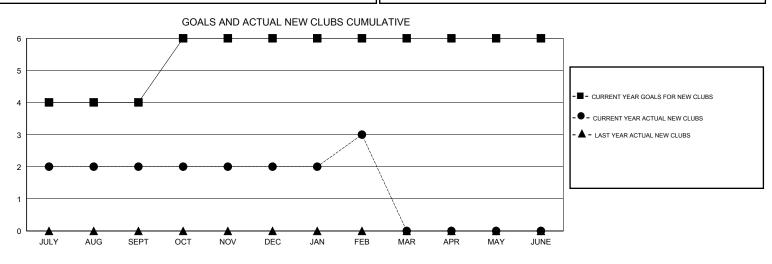

## Mahesh Pasqual GMT:

 $\mathsf{GMT} \; \mathsf{CA} \; \mathbf{6}$ Clubs Members RESULTS FOR 2015-2016 RESULTS FOR 2015-2016 NEW CLUB NEW CLUBS DROPPED NET NEW MEMBER CHARTER AND DROPPED NET QUARTER QUARTER GOAL CLUBS GAIN/LOSS GOAL NEW MEMBERS MEMBERS GAIN/LOSS ADDED 4 2 0 2 290 178 66 112 JULY/AUG/SEPT JULY/AUG/SEPT 2 0 160 122 90 32 1 -1 OCT/NOV/DEC OCT/NOV/DEC 60 0 0 70 91 31 1 1 JAN/FEB/MAR JAN/FEB/MAR 0 0 0 0 -20 0 0 0 APR/MAY/JUNE APR/MAY/JUNE